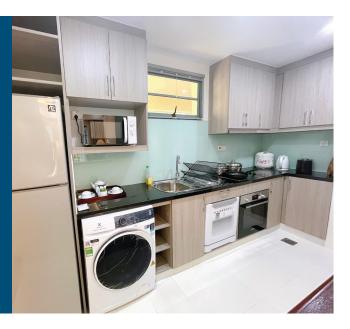

#### Exclusive • Family-friendly • Nature • Reliable

- Apartment features
- Fully-equipped kitchen
- Washer & dryer
- Dishwasher (selected apartments)
- Oven
- Bathtub and standing shower
- Electric washlet (upon request)
- Smart TV with multi-channel cable
- Wifi connectivity
- Centralized air-conditioning
- Water dispenser with child lock (upon request)